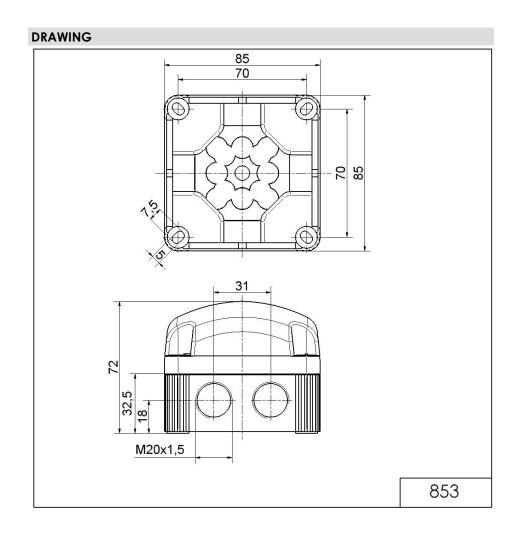

## LED Perm. Beacon BWM 12VDC RD

Part No.: 853.100.54

| MECHANICAL DATA              |                             |
|------------------------------|-----------------------------|
| Length                       | 85 mm                       |
| Width                        | 85 mm                       |
| Height                       | 72 mm                       |
| Materials                    | PC<br>PP-GF                 |
| Dome colour                  | Red                         |
| Housing colour               | Black                       |
| Protection category          | IP66<br>IP67                |
| Connection                   | Screw terminals             |
| cross-sectional area maximum | 1,50mm <sup>2</sup> / 16AWG |
| Cable entry                  | Membrane grommet            |
| Cable entry minimum          | d = 1 mm<br>d = 6 mm        |
| Cable entry maximum          | d = 12 mm<br>d = 9 mm       |
| Type of fixing               | Base mounting Wall mounting |
| Working temperature minimum  | -25°C                       |
| Working temperature maximum  | +50°C                       |
| Weight with packaging        | 166 g                       |
| Product weight               | 132 g                       |