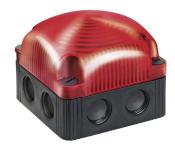

## FlexSQUARE / LED Permanent Beacon 853

## LED Perm. Beacon BWM 12VDC RD

Part No.: 853.100.54

| MECHANICAL DATA              |                             |
|------------------------------|-----------------------------|
| Length                       | 85 mm                       |
| Width                        | 85 mm                       |
| Height                       | 72 mm                       |
| Materials                    | PC<br>PP-GF                 |
| Dome colour                  | Red                         |
| Housing colour               | Black                       |
| Protection category          | IP66<br>IP67                |
| Connection                   | Screw terminals             |
| cross-sectional area maximum | 1,50mm <sup>2</sup> / 16AWG |
| Cable entry                  | Membrane grommet            |
| Cable entry minimum          | d = 1 mm<br>d = 6 mm        |
| Cable entry maximum          | d = 12 mm<br>d = 9 mm       |
| Type of fixing               | Base mounting Wall mounting |
| Working temperature minimum  | -25°C                       |
| Working temperature maximum  | +50°C                       |
| Weight with packaging        | 166 g                       |
| Product weight               | 132 g                       |

| OPTICAL DATA         |                  |
|----------------------|------------------|
| Light source         | LED              |
| Light colour         | Red              |
| Optical signal image | Permanent        |
| Service life optical | 50,000 h maximum |